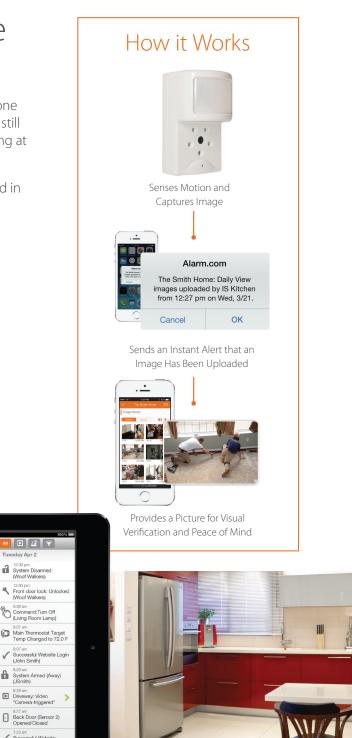

# Property Awareness is More Affordable Than Ever

The Image Sensor, powered by Alarm.com, is a compact, all-in-one device that combines a traditional motion sensor, an integrated still camera, and interactive controls so you can see what's happening at your home when you're not there.

### Image Sensor

Provides a Picture for Visual Verification and Peace of Mind

# See what's going on when you're away.

- Quickly identify intruders or detect false alarm incidents
- ✓ See who is coming through your front door
- Check on maintenance personnel, housekeepers or babysitters
- Keep an eye on specific areas like the office, liquor cabinet or storage room
- Stay in touch with free mobile apps and image alerts via text or email
- Compact and completely wireless for easy installation almost anywhere